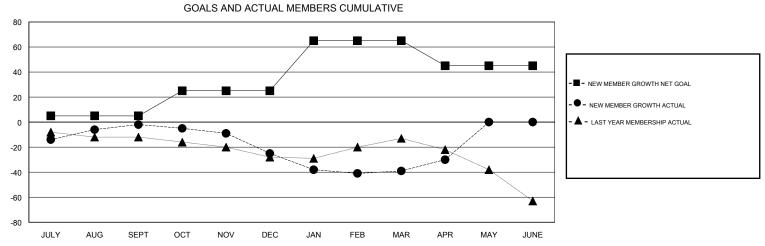

JAN/FEB/MAR

APR/MAY/JUNE

0

0

## MONTHLY MEMBERSHIP PROGRESS REPORT

District 9 MC

Results as of: 4/30/2017

3

12

APR/MAY/JUNE

-20

0