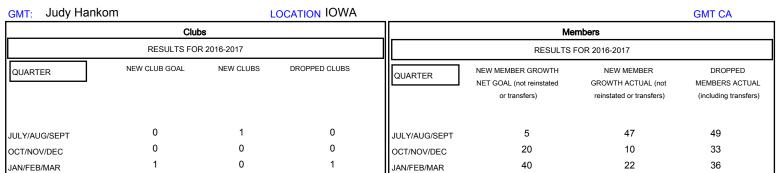

JAN/FEB/MAR

APR/MAY/JUNE

0

0

## MONTHLY MEMBERSHIP PROGRESS REPORT

District 9 MC

Results as of: 4/30/2017

3

12

APR/MAY/JUNE

-20

0